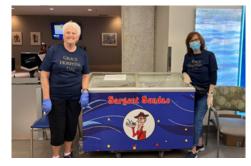

#### **DONATION DRIVE-THRU**

Drive up and drop off a donation. You'll get a free ice cream treat from Sargent Sundae as our way of saying thanks!

#### FREE ICE CREAM DAY

A sweet treat for all staff, visitors and donors 12pm-6 pm. Make a donation or just come for a visit and enjoy a summer treat from Sargent Sundae, courtesy of the Kinsmen Club of Winnipeg.